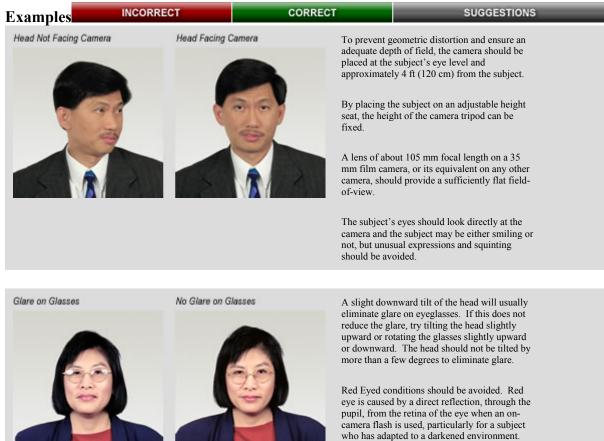

#### **Photo Guidelines**

- Head should be positioned directly facing the camera
- Photo should capture from slightly above top of hair to middle of chest
- Eyes should be open and looking at the camera
- Eyeglasses should be worn if normally used by the individual
- Glare on eyeglasses can usually be avoided with a slight upward or downward tilt of the head
- Background should be plain white or off-white
- Include headpieces if worn daily for religious purposes; they should not obscure or cast shadows on the eyes or any other part of the face
- Medium resolution photography and printing are strongly recommended
- Digitally printed photos should be produced without visible pixels or dot patterns
- Fine facial features should be discernible
- The entire face should be in focus
- Photo size must be 1.6 inches (4cm) X 2 inches (5cm)

#### Photo

Red eye can be reduced by using an off-camera flash or by brightening the ambient lighting.

#### Background Not Plain

Plain Background

A distracting background should be avoided. Use a plain wall or a photographer's backdrop cloth as the background. The background color may be white or off-white.

Ideally, the background will be out of focus so that minor markings or texture on the background are not apparent in the photo.