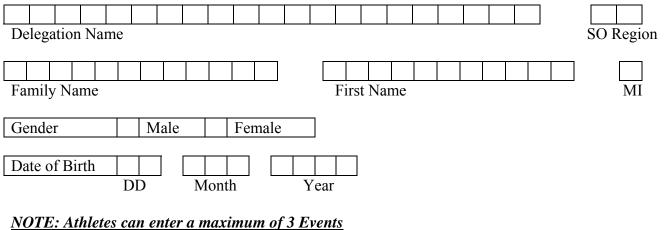

#### Delegation

Accredited Program (National Program)

#### **Special Olympics Regions**

AF = Africa AP = Asia Pacific EA = East Asia EE = Europe/Eurasia LA = Latin America NA = North America MA = Middle East/North Africa

#### MI

Middle Initial (first letter of a second name for data entry purposes)

#### Gender

Check the appropriate box to indicate gender. M= Male, F=Female

#### Mailing Address: State/Province

For U.S. Programs: indicate State For National Programs: indicate state, province or other if necessary for mailing address All Programs include zip or postal code

#### **Date formats**

The format for dates is as follows – Day Month Year. Example: dd/mm/yyyy