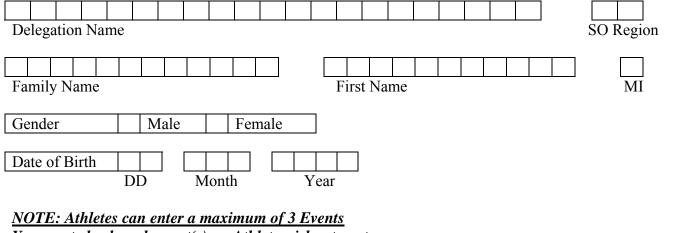

#### Delegation

Accredited Program (National Program)

#### **Special Olympics Regions**

AF = Africa AP = Asia Pacific EA = East Asia EE = Europe/Eurasia LA = Latin America NA = North America MA = Middle East/North Africa

#### MI

Middle Initial (first letter of a second name for data entry purposes)

#### Gender

Check the appropriate box to indicate gender. M= Male, F=Female

#### Mailing Address: State/Province

For U.S. Programs: indicate State For National Programs: indicate state, province or other if necessary for mailing address All Programs include zip or postal code

#### **Date formats**

The format for dates is as follows – Day Month Year. Example: dd/mm/yyyy