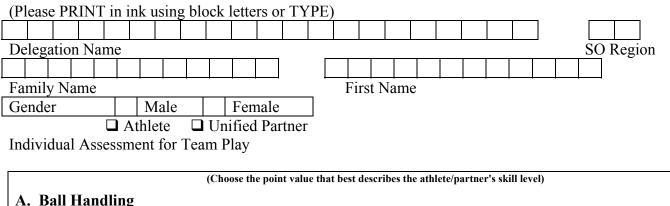

#### Form G: (If Required) Basketball Team Individual Assessment Rating

This form is required for all Basketball Teams and must be sent in with your registration forms.