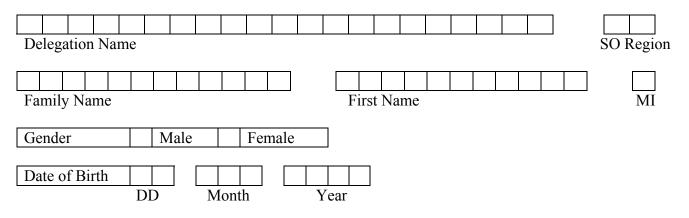

#### Delegation

Accredited Program (National Program)

#### **Special Olympics Regions**

AF = Africa AP = Asia Pacific EA = East Asia EE = Europe/Eurasia LA = Latin America NA = North America MA = Middle East/North Africa

#### MI

Middle Initial (first letter of a second name for data entry purposes)

#### Gender

Check the appropriate box to indicate gender. M= Male, F=Female

#### **Date formats**

The format for dates is as follows – Day Month Year. Example: dd/mm/yyyy