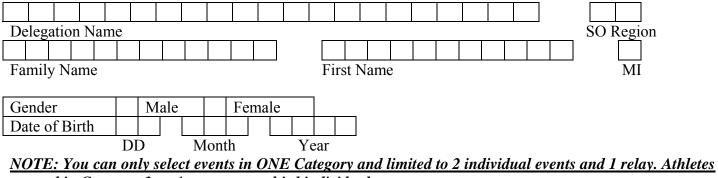

#### Delegation

Accredited Program (National Program)

#### **Special Olympics Regions**

AF = Africa AP = Asia Pacific EA = East Asia EE = Europe/Eurasia LA = Latin America NA = North America MA = Middle East/North Africa

#### MI

Middle Initial (first letter of a second name for data entry purposes)

#### Gender

Check the appropriate box to indicate gender. M= Male, F=Female

#### Mailing Address: State/Province

For U.S. Programs: indicate State For National Programs: indicate state, province or other if necessary for mailing address All Programs include zip or postal code

#### **Date formats**

The format for dates is as follows – Day Month Year. Example: dd/mm/yyyy