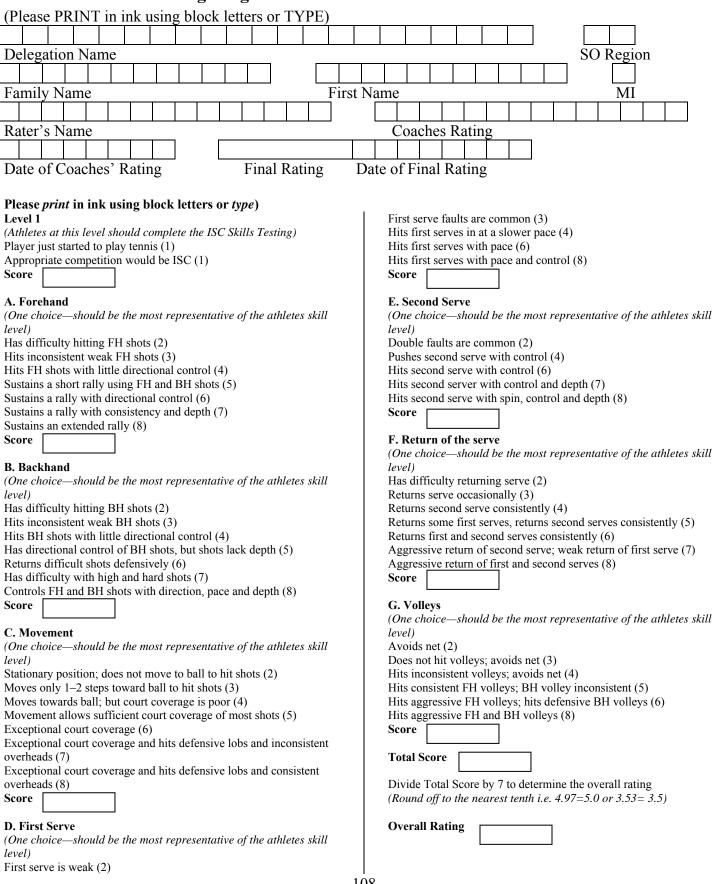

#### Form G: (If Required) Basketball Team Individual Assessment Rating

This form is required for all Basketball Teams and must be sent in with your registration forms.