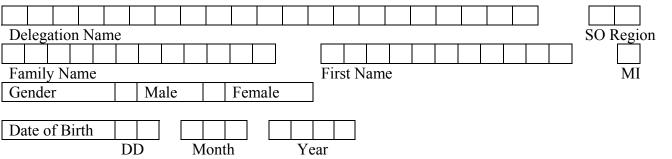

#### Form C: Athlete Registration

- 1. Please submit one form for each Athlete.
- 2. Please note that each Athlete will be registered by sport.
- 3. Event Registration: Each Athlete may register for one sport only and for a predetermined number of events within that sport. Please review the *Overview by Sport* document and event listing carefully in order to register your Athletes correctly.

#### Form C4: Athlete/Unified Partner Registration

- 1. Please submit one form for each Athlete/Unified Partner (and one for each Alternate (Substitute/Reserve)). Unified Partners complete and sign Form B.
- 2. Please note that each Athlete/Unified Partner will be registered by sport.
- 3. Event Registration: Each participant may register for one sport only and for a predetermined number of events within that sport. Please review the *Overview by Sport* document and event listing carefully in order to register the Athletes correctly.