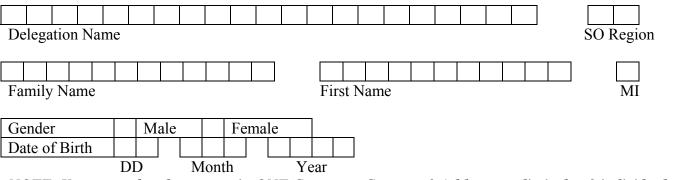

#### Delegation

Accredited Program (National Program)

#### **Special Olympics Regions**

AF = Africa AP = Asia Pacific EA = East Asia EE = Europe/Eurasia LA = Latin America NA = North America MA = Middle East/North Africa

#### MI

Middle Initial (first letter of a second name for data entry purposes)

#### Gender

Check the appropriate box to indicate gender. M= Male, F=Female

#### **Date formats**

The format for dates is as follows – Day Month Year. Example: dd/mm/yyyy