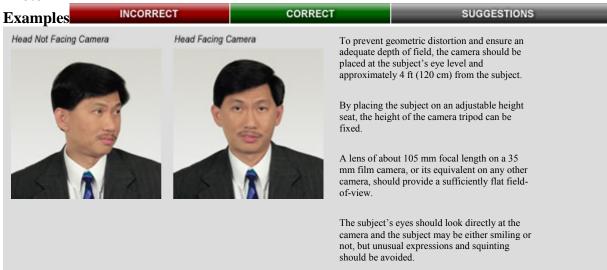

### **Photo Guidelines**

- Head should be positioned directly facing the camera
- Photo should capture from slightly above top of hair to middle of chest
- Eyes should be open and looking at the camera
- Eyeglasses should be worn if normally used by the individual
- Glare on eyeglasses can usually be avoided with a slight upward or downward tilt of the head
- Background should be plain white or off-white
- Include headpieces if worn daily for religious purposes; they should not obscure or cast shadows on the eyes or any other part of the face
- Medium resolution photography and printing are strongly recommended
- Digitally printed photos should be produced without visible pixels or dot patterns
- Fine facial features should be discernible
- The entire face should be in focus
- Photo size must be 1.6 inches (4cm) X 2 inches (5cm)

### **Photo**

A slight downward tilt of the head will usually eliminate glare on eyeglasses. If this does not reduce the glare, try tilting the head slightly upward or rotating the glasses slightly upward or downward. The head should not be tilted by more than a few degrees to eliminate glare.